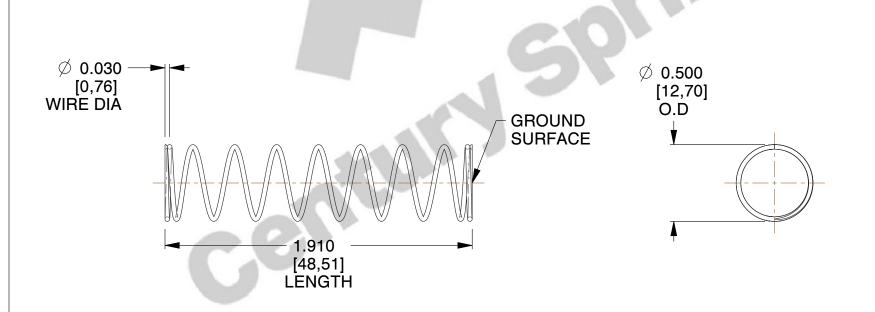

## **NOTES:**

1. Material : Music Wire 2. Finish : Glod Irridite

3. Ends: Closed and Ground

4. Total Coils: 10.000

5. Sugg. Max. Deflection: 0.640 (in) 6. Sugg. Max. Load: 2.300 (lbs)

7. All Drawing Dimensions are in Inches [mm]