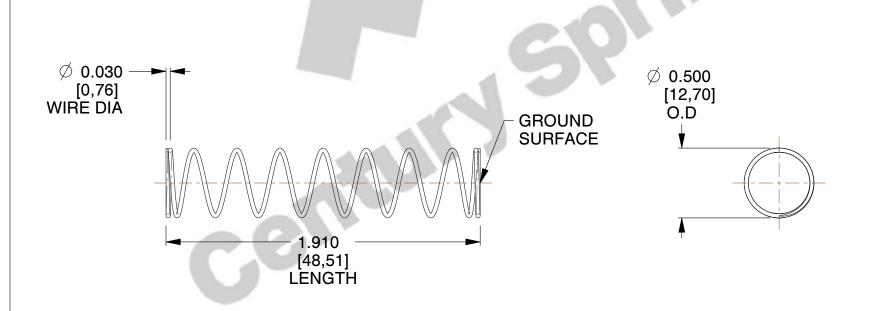

## **NOTES:**

1. Material : Music Wire 2. Finish : Glod Irridite

3. Ends: Closed and Ground

4. Total Coils: 10.000

5. Sugg. Max. Deflection: 0.720 (in)6. Sugg. Max. Load: 2.300 (lbs)

7. All Drawing Dimensions are in Inches [mm]