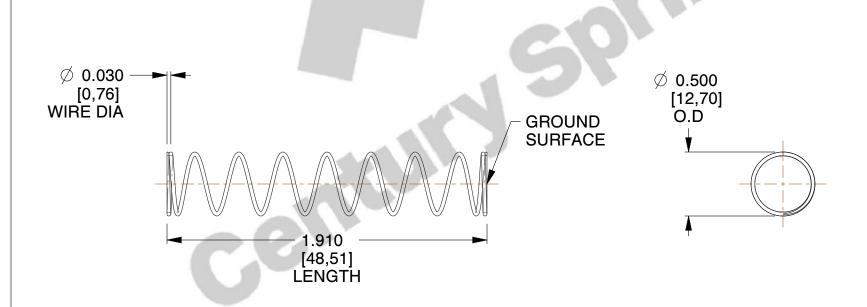

## **NOTES:**

1. Material: Music Wire 2. Finish: Glod Irridite

3. Ends: Closed and Ground

4. Total Coils: 10.000

5. Sugg. Max. Deflection: 0.800 (in) 6. Sugg. Max. Load: 2.300 (lbs)

7. All Drawing Dimensions are in Inches [mm]