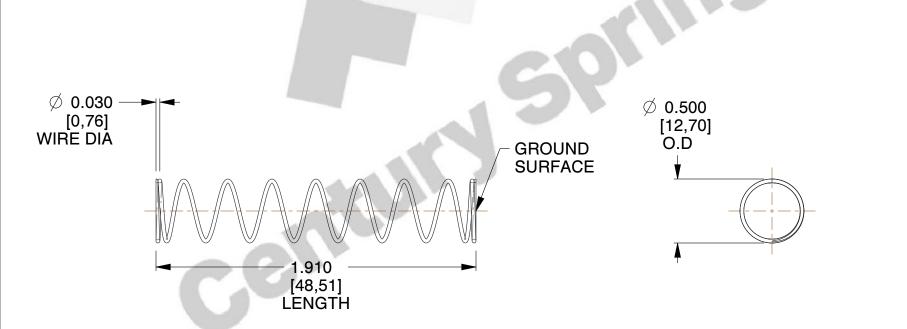

## **NOTES:**

Material : Stainless Steel
 Finish : Glod Irridite

3. Ends: Closed and Ground

4. Total Coils: 10.000

5. Sugg. Max. Deflection: 0.640 (in) 6. Sugg. Max. Load: 2.300 (lbs)

7. All Drawing Dimensions are in Inches [mm]