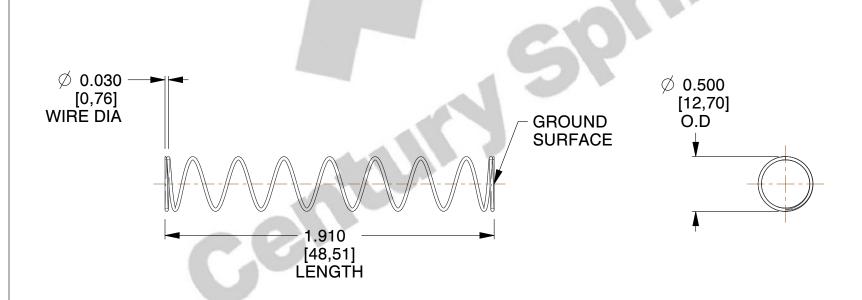

## **NOTES:**

Material : Music Wire
Finish : Glod Irridite

3. Ends: Closed and Ground

4. Total Coils: 10.000

5. Sugg. Max. Deflection: 0.970 (in)6. Sugg. Max. Load: 2.300 (lbs)

7. All Drawing Dimensions are in Inches [mm]

SCALE

1.143

| COMPONENT        | SPRINGS |          |
|------------------|---------|----------|
| 11772            |         | UNIT     |
|                  |         | INCH [mm |
| COMPRESSION SPRI | PRINGS  | SHEET    |
|                  |         | 1 of 1   |