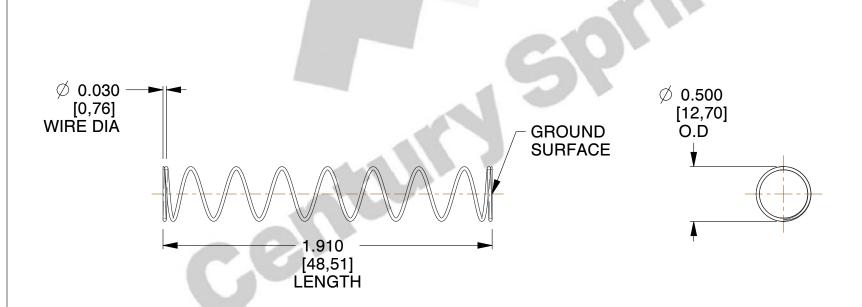

## **NOTES:**

Material : Stainless Steel
 Finish : Glod Irridite

3. Ends: Closed and Ground

4. Total Coils: 10.000

5. Sugg. Max. Deflection: 0.770 (in)6. Sugg. Max. Load: 2.300 (lbs)

7. All Drawing Dimensions are in Inches [mm]