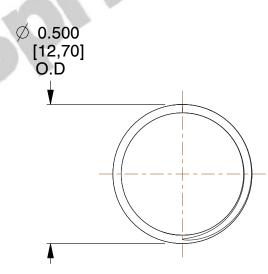

## **NOTES:**

1. Material: Music Wire 2. Finish: Glod Irridite

3. Ends: Closed and Ground

4. Total Coils: 10.000

5. Sugg. Max. Deflection: 0.560 (in) 6. Sugg. Max. Load: 2.300 (lbs)

7. All Drawing Dimensions are in Inches [mm]