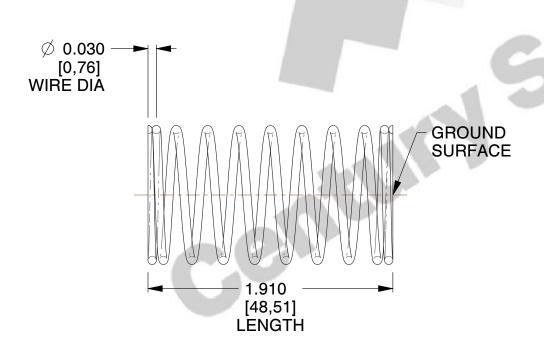

## **NOTES:**

1. Material: Music Wire 2. Finish: Glod Irridite

3. Ends: Closed and Ground

4. Total Coils: 10.000

5. Sugg. Max. Deflection: 0.560 (in) 6. Sugg. Max. Load: 2.300 (lbs)

7. All Drawing Dimensions are in Inches [mm]