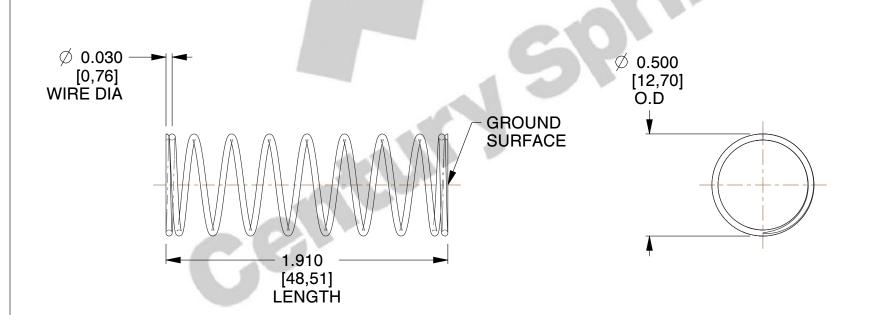

## **NOTES:**

1. Material : Stainless Steel

2. Finish: Glod Irridite

3. Ends: Closed and Ground

4. Total Coils: 10.000

5. Sugg. Max. Deflection: 0.730 (in)6. Sugg. Max. Load: 2.300 (lbs)

7. All Drawing Dimensions are in Inches [mm]

SCALE

2.128

| COMPONENT           | SPRINGS |           |
|---------------------|---------|-----------|
| 11772               |         | UNIT      |
|                     |         | INCH [mm] |
| COMPRESSION SPRINGS |         | SHEET     |
|                     |         | 1 of 1    |