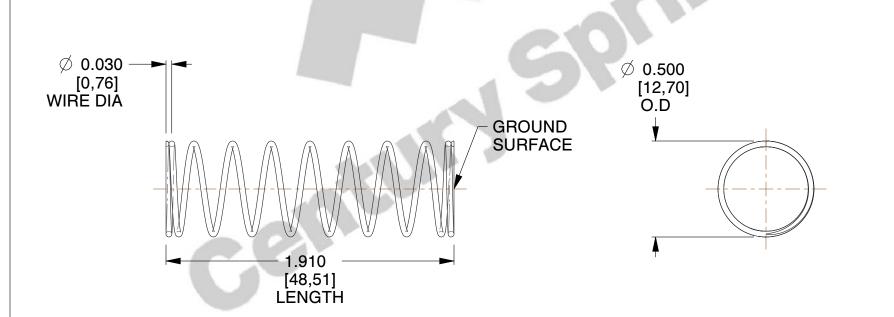

## **NOTES:**

1. Material : Stainless Steel

2. Finish: Glod Irridite

3. Ends: Closed and Ground

4. Total Coils: 10.000

5. Sugg. Max. Deflection: 0.790 (in)6. Sugg. Max. Load: 2.300 (lbs)

7. All Drawing Dimensions are in Inches [mm]

SCALE

2.000

11772

COMPONENT

COMPRESSION SPRINGS

UNIT
INCH [mm]
SHEET
1 of 1

**SPRINGS**