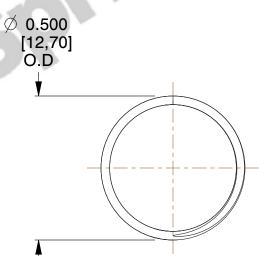

## **NOTES:**

1. Material: Stainless Steel

2. Finish: Glod Irridite

3. Ends: Closed and Ground

4. Total Coils: 10.000

5. Sugg. Max. Deflection: 0.380 (in) 6. Sugg. Max. Load: 2.300 (lbs)

7. All Drawing Dimensions are in Inches [mm]

11772

COMPONENT

**COMPRESSION SPRINGS** 

UNIT INCH [mm]

**SPRINGS** 

SHEET 1 of 1

www.centuryspring.com 800.237.5225 SCALE 3.000 information or specifications.