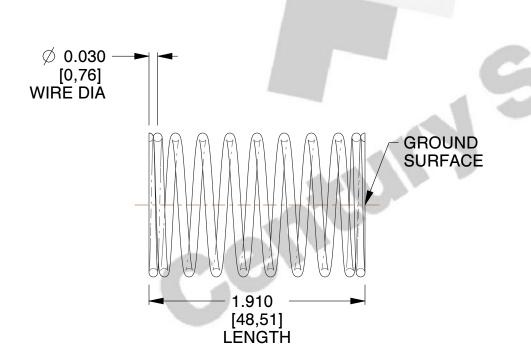

## **NOTES:**

1. Material: Stainless Steel

2. Finish: Glod Irridite

3. Ends: Closed and Ground

4. Total Coils: 10.000

5. Sugg. Max. Deflection: 0.380 (in) 6. Sugg. Max. Load: 2.300 (lbs)

7. All Drawing Dimensions are in Inches [mm]

11772

COMPONENT

**COMPRESSION SPRINGS** 

UNIT INCH [mm]

**SPRINGS** 

SHEET 1 of 1

www.centuryspring.com 800.237.5225 SCALE 3.000 information or specifications.