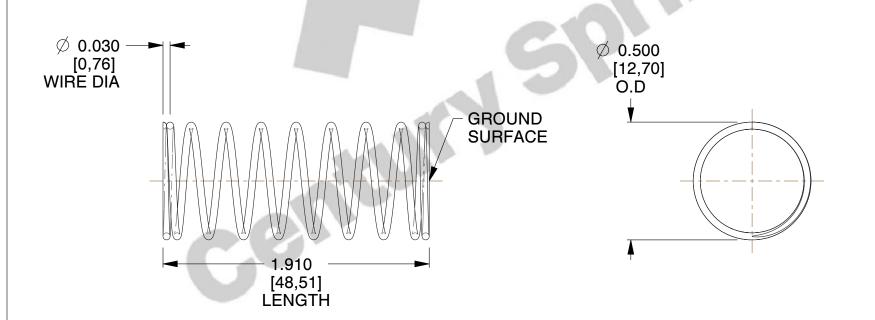

## **NOTES:**

Material : Stainless Steel
Finish : Glod Irridite

3. Ends: Closed and Ground

4. Total Coils: 10.000

5. Sugg. Max. Deflection: 0.580 (in)6. Sugg. Max. Load: 2.300 (lbs)

7. All Drawing Dimensions are in Inches [mm]