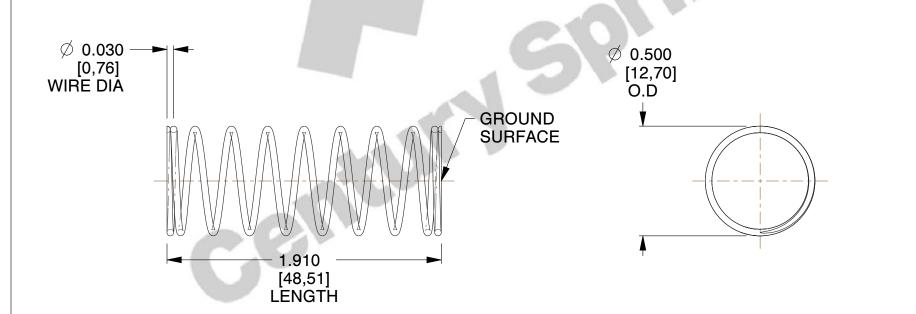

## **NOTES:**

1. Material: Stainless Steel

2. Finish: Glod Irridite

3. Ends: Closed and Ground

4. Total Coils: 10.000

5. Sugg. Max. Deflection: 0.660 (in) 6. Sugg. Max. Load: 2.300 (lbs)

7. All Drawing Dimensions are in Inches [mm]

SCALE

2.286

COMPONENT 11772 **COMPRESSION SPRINGS** 

UNIT INCH [mm] SHEET

1 of 1

**SPRINGS**