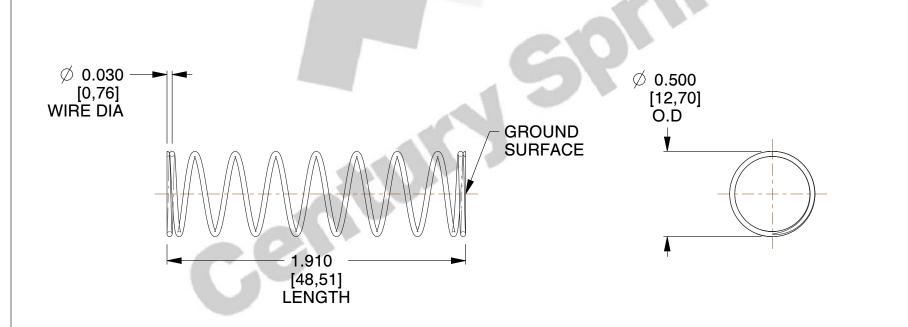

## **NOTES:**

1. Material: Stainless Steel

2. Finish: Glod Irridite

3. Ends: Closed and Ground

4. Total Coils: 10.000

5. Sugg. Max. Deflection: 0.920 (in) 6. Sugg. Max. Load: 2.300 (lbs)

7. All Drawing Dimensions are in Inches [mm]

1.778

SCALE

11772

COMPONENT

**COMPRESSION SPRINGS** 

UNIT INCH [mm]

**SPRINGS** 

SHEET 1 of 1