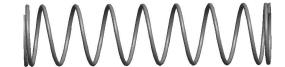

## **NOTES:**

1. Material : Music Wire 2. Finish : Glod Irridite

3. Ends: Closed and Ground

4. Total Coils: 10.000

5. Sugg. Max. Deflection: 1.400 (in) 6. Sugg. Max. Load: 2.300 (lbs)

7. All Drawing Dimensions are in Inches [mm]

SCALE

1.600

COMPONENT SPRINGS

11772

COMPRESSION SPRINGS

SPRINGS

UN
INCH
SHE

UNIT
INCH [mm]
SHEET
1 of 1