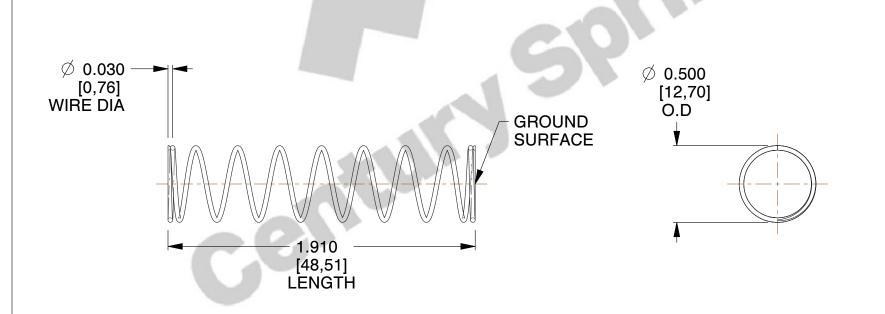

## **NOTES:**

1. Material : Music Wire 2. Finish : Glod Irridite

3. Ends: Closed and Ground

4. Total Coils: 10.000

5. Sugg. Max. Deflection: 1.400 (in) 6. Sugg. Max. Load: 2.300 (lbs)

7. All Drawing Dimensions are in Inches [mm]

SCALE

1.600

COMPONENT SPRINGS

11772

COMPRESSION SPRINGS

SPRINGS

UN
INCH
SHE

UNIT
INCH [mm]
SHEET
1 of 1