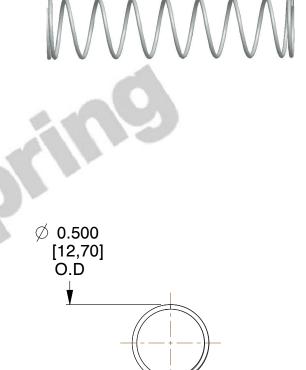

SCALE

1.600

**COMPRESSION SPRINGS** 

11772

COMPONENT

UNIT

**SPRINGS** 

INCH [mm]