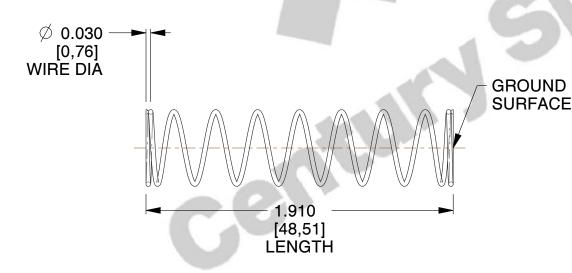

## **NOTES:**

1. Material: Stainless Steel 2. Finish: Glod Irridite

3. Ends: Closed and Ground

4. Total Coils: 10.000

5. Sugg. Max. Deflection: 1.100 (in) 6. Sugg. Max. Load: 2.300 (lbs)

7. All Drawing Dimensions are in Inches [mm]

SCALE

1.600

**COMPRESSION SPRINGS** 

11772

COMPONENT

UNIT

**SPRINGS** 

INCH [mm]