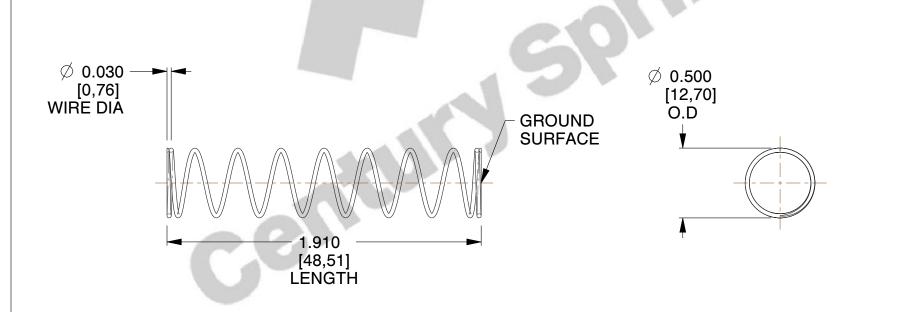

## **NOTES:**

1. Material : Stainless Steel

2. Finish: Glod Irridite

3. Ends: Closed and Ground

4. Total Coils: 10.000

5. Sugg. Max. Deflection: 1.200 (in)6. Sugg. Max. Load: 2.300 (lbs)

7. All Drawing Dimensions are in Inches [mm]