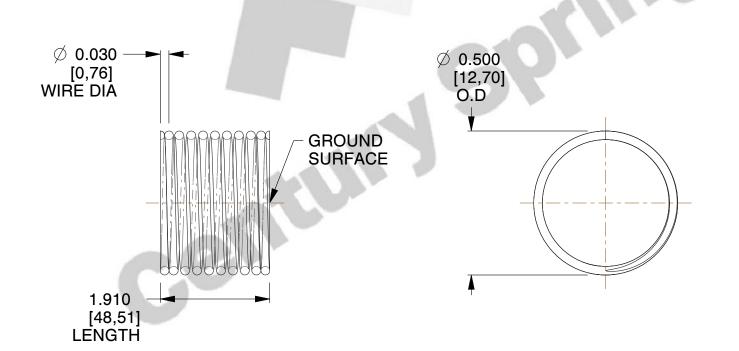

## **NOTES:**

1. Material : Music Wire 2. Finish : Glod Irridite

3. Ends: Closed and Ground

4. Total Coils: 10.000

5. Sugg. Max. Deflection: 0.200 (in)6. Sugg. Max. Load: 2.300 (lbs)

7. All Drawing Dimensions are in Inches [mm]