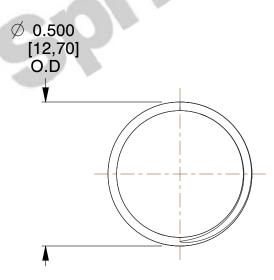

## **NOTES:**

1. Material: Music Wire 2. Finish: Glod Irridite

3. Ends: Closed and Ground

4. Total Coils: 10.000

5. Sugg. Max. Deflection: 0.290 (in) 6. Sugg. Max. Load: 2.300 (lbs)

7. All Drawing Dimensions are in Inches [mm]

SCALE

3.000

11772

COMPONENT

**COMPRESSION SPRINGS** 

UNIT INCH [mm]

**SPRINGS** 

SHEET 1 of 1