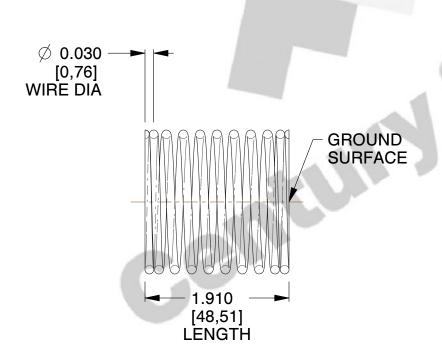

## **NOTES:**

1. Material: Music Wire 2. Finish: Glod Irridite

3. Ends: Closed and Ground

4. Total Coils: 10.000

5. Sugg. Max. Deflection: 0.290 (in) 6. Sugg. Max. Load: 2.300 (lbs)

7. All Drawing Dimensions are in Inches [mm]

SCALE

3.000

11772

COMPONENT

**COMPRESSION SPRINGS** 

UNIT INCH [mm]

**SPRINGS** 

SHEET 1 of 1