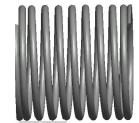

## **NOTES:**

1. Material: Music Wire 2. Finish: Glod Irridite

3. Ends: Closed and Ground

4. Total Coils: 10.000

5. Sugg. Max. Deflection: 0.290 (in) 6. Sugg. Max. Load: 2.300 (lbs)

7. All Drawing Dimensions are in Inches [mm]