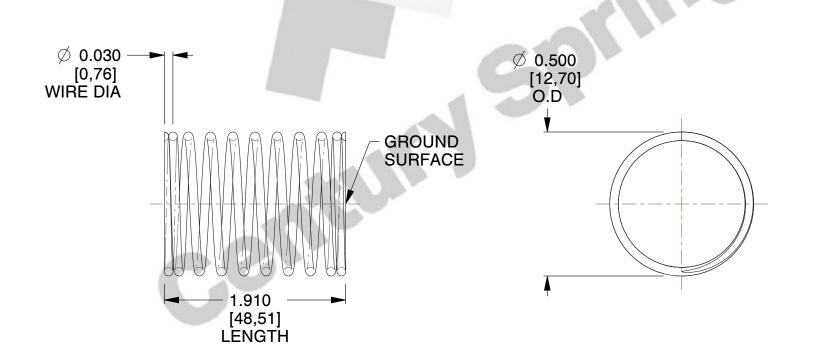

## **NOTES:**

1. Material : Music Wire 2. Finish : Glod Irridite

3. Ends: Closed and Ground

4. Total Coils: 10.000

5. Sugg. Max. Deflection: 0.350 (in)6. Sugg. Max. Load: 2.300 (lbs)

7. All Drawing Dimensions are in Inches [mm]