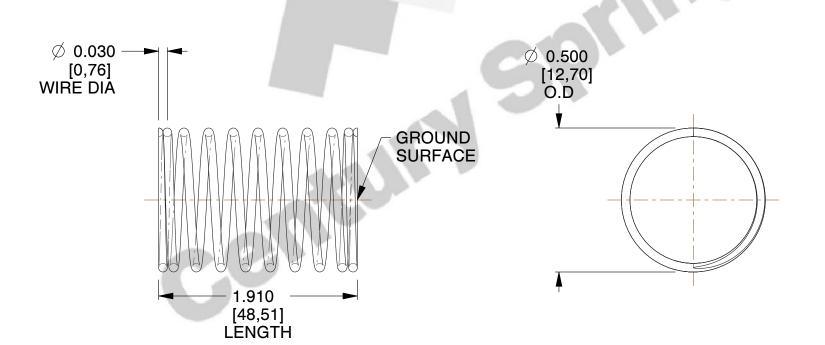

## **NOTES:**

1. Material : Music Wire 2. Finish : Glod Irridite

3. Ends: Closed and Ground

4. Total Coils: 10.000

5. Sugg. Max. Deflection: 0.400 (in) 6. Sugg. Max. Load: 2.300 (lbs)

7. All Drawing Dimensions are in Inches [mm]