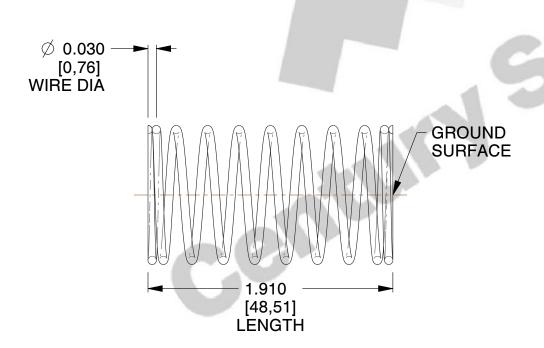

## **NOTES:**

1. Material : Music Wire 2. Finish : Glod Irridite

3. Ends: Closed and Ground

4. Total Coils: 10.000

5. Sugg. Max. Deflection: 0.510 (in)6. Sugg. Max. Load: 2.300 (lbs)

7. All Drawing Dimensions are in Inches [mm]