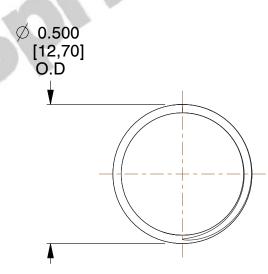

## **NOTES:**

1. Material : Music Wire 2. Finish : Glod Irridite

3. Ends: Closed and Ground

4. Total Coils: 10.000

5. Sugg. Max. Deflection: 0.510 (in)6. Sugg. Max. Load: 2.300 (lbs)

7. All Drawing Dimensions are in Inches [mm]