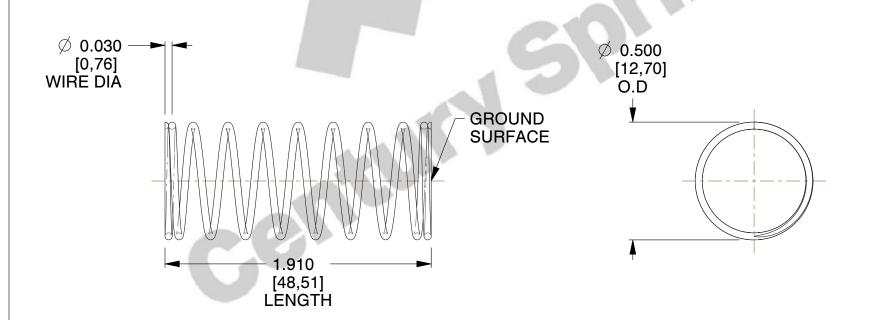

## **NOTES:**

1. Material : Stainless Steel

2. Finish: Glod Irridite

3. Ends: Closed and Ground

4. Total Coils: 10.000

5. Sugg. Max. Deflection: 0.540 (in)6. Sugg. Max. Load: 2.300 (lbs)

7. All Drawing Dimensions are in Inches [mm]

SCALE

2.454

11772

COMPONENT

COMPRESSION SPRINGS

INCH [mm]

**SPRINGS** 

1 of 1