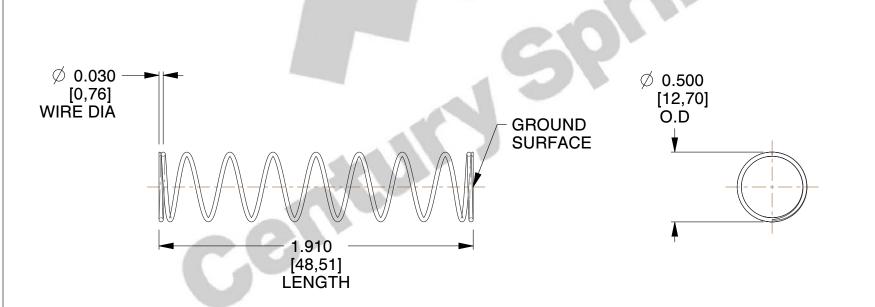

## **NOTES:**

1. Material : Stainless Steel

2. Finish : Glod Irridite

3. Ends: Closed and Ground

4. Total Coils: 10.000

5. Sugg. Max. Deflection: 1.100 (in)6. Sugg. Max. Load: 2.300 (lbs)

7. All Drawing Dimensions are in Inches [mm]