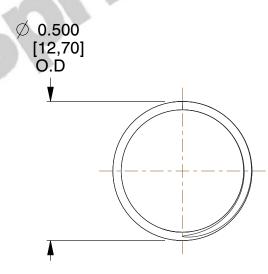

## **NOTES:**

1. Material : Music Wire 2. Finish : Glod Irridite

3. Ends: Closed and Ground

4. Total Coils: 10.000

5. Sugg. Max. Deflection: 0.500 (in) 6. Sugg. Max. Load: 2.300 (lbs)

7. All Drawing Dimensions are in Inches [mm]