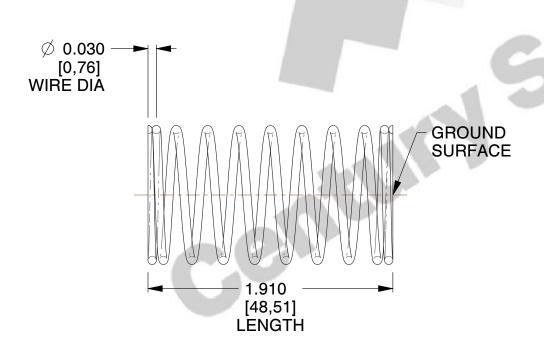

## **NOTES:**

1. Material : Music Wire 2. Finish : Glod Irridite

3. Ends: Closed and Ground

4. Total Coils: 10.000

5. Sugg. Max. Deflection: 0.500 (in) 6. Sugg. Max. Load: 2.300 (lbs)

7. All Drawing Dimensions are in Inches [mm]