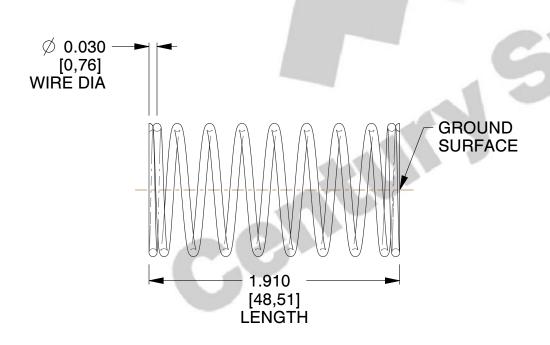

## **NOTES:**

1. Material: Music Wire 2. Finish: Glod Irridite

3. Ends: Closed and Ground

4. Total Coils: 10.000

5. Sugg. Max. Deflection: 0.530 (in) 6. Sugg. Max. Load: 2.300 (lbs)

7. All Drawing Dimensions are in Inches [mm]

SCALE

2.778

COMPONENT

**SPRINGS** 

11772

SHEET **COMPRESSION SPRINGS** 

1 of 1

UNIT