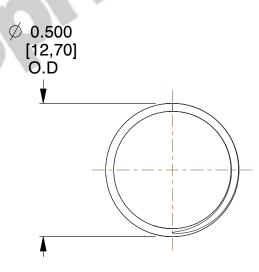

## **NOTES:**

1. Material: Music Wire 2. Finish: Glod Irridite

3. Ends: Closed and Ground

4. Total Coils: 10.000

5. Sugg. Max. Deflection: 0.530 (in) 6. Sugg. Max. Load: 2.300 (lbs)

7. All Drawing Dimensions are in Inches [mm]

SCALE

2.778

COMPONENT

**SPRINGS** 

11772

SHEET **COMPRESSION SPRINGS** 

1 of 1

UNIT