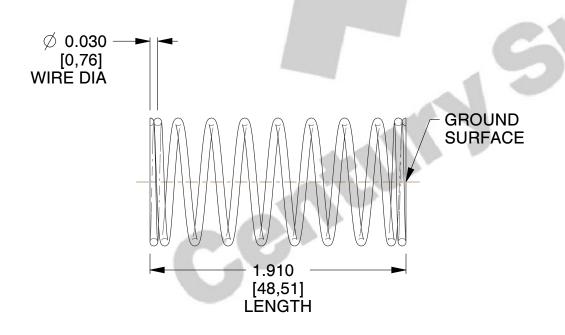

## **NOTES:**

1. Material : Stainless Steel

2. Finish: Glod Irridite

3. Ends: Closed and Ground

4. Total Coils: 10.000

5. Sugg. Max. Deflection: 0.430 (in)6. Sugg. Max. Load: 2.300 (lbs)

7. All Drawing Dimensions are in Inches [mm]