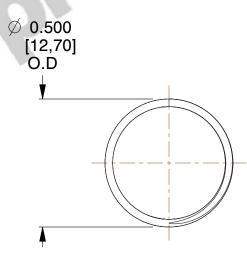

## **NOTES:**

1. Material : Stainless Steel

2. Finish: Glod Irridite

3. Ends: Closed and Ground

4. Total Coils: 10.000

5. Sugg. Max. Deflection: 0.430 (in)6. Sugg. Max. Load: 2.300 (lbs)

7. All Drawing Dimensions are in Inches [mm]