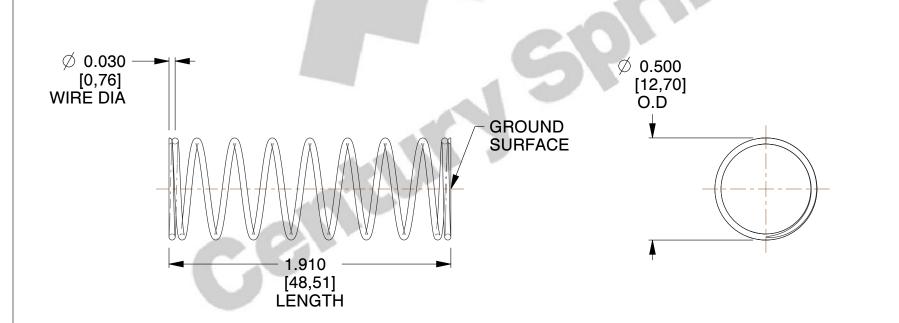

## **NOTES:**

1. Material : Stainless Steel

2. Finish: Glod Irridite

3. Ends: Closed and Ground

4. Total Coils: 10.000

5. Sugg. Max. Deflection: 0.630 (in)6. Sugg. Max. Load: 2.300 (lbs)

7. All Drawing Dimensions are in Inches [mm]