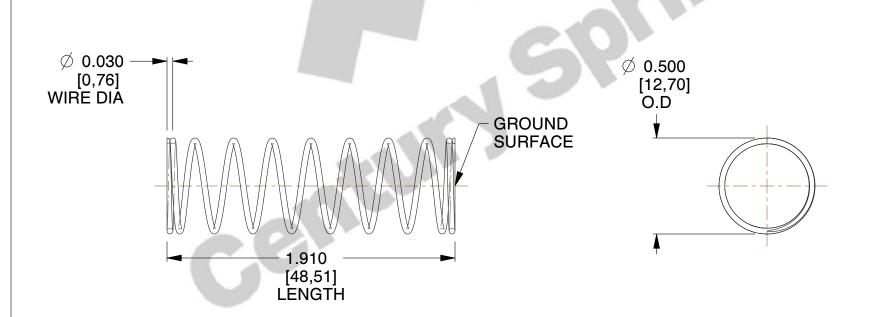

## **NOTES:**

1. Material : Music Wire 2. Finish : Glod Irridite

3. Ends: Closed and Ground

4. Total Coils: 10.000

5. Sugg. Max. Deflection: 0.870 (in)6. Sugg. Max. Load: 2.300 (lbs)

7. All Drawing Dimensions are in Inches [mm]

SCALE

2.000

11772

COMPONENT

COMPRESSION SPRINGS

UNIT
INCH [mm]
SHEET

**SPRINGS** 

1 of 1