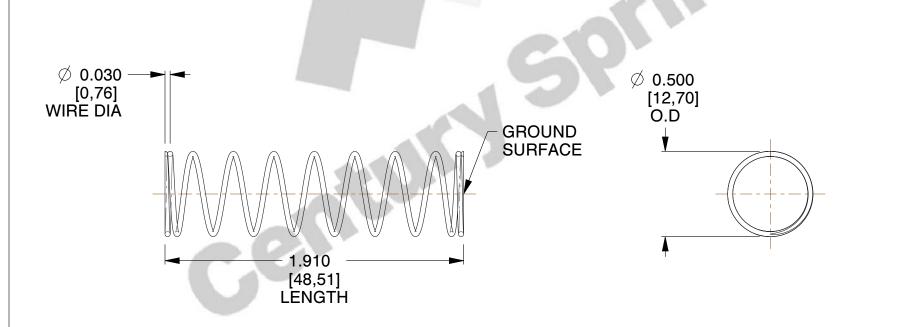

## **NOTES:**

1. Material : Stainless Steel

2. Finish: Glod Irridite

3. Ends: Closed and Ground

4. Total Coils: 10.000

5. Sugg. Max. Deflection: 0.780 (in)6. Sugg. Max. Load: 2.300 (lbs)

7. All Drawing Dimensions are in Inches [mm]