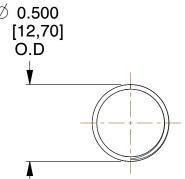

## **NOTES:**

1. Material : Stainless Steel 2. Finish : Glod Irridite

3. Ends : Closed and Ground

4. Total Coils: 10.000

5. Sugg. Max. Deflection: 0.880 (in)6. Sugg. Max. Load: 2.300 (lbs)

7. All Drawing Dimensions are in Inches [mm]