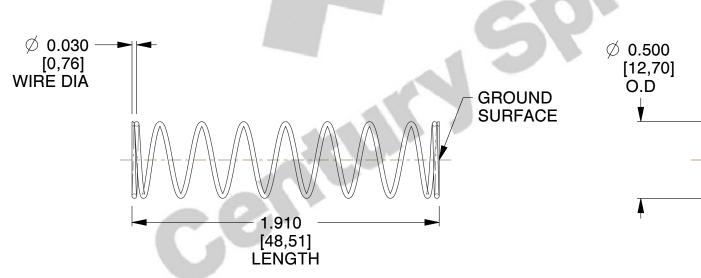

## **NOTES:**

1. Material : Stainless Steel 2. Finish : Glod Irridite

3. Ends : Closed and Ground

4. Total Coils: 10.000

5. Sugg. Max. Deflection: 0.880 (in)6. Sugg. Max. Load: 2.300 (lbs)

7. All Drawing Dimensions are in Inches [mm]