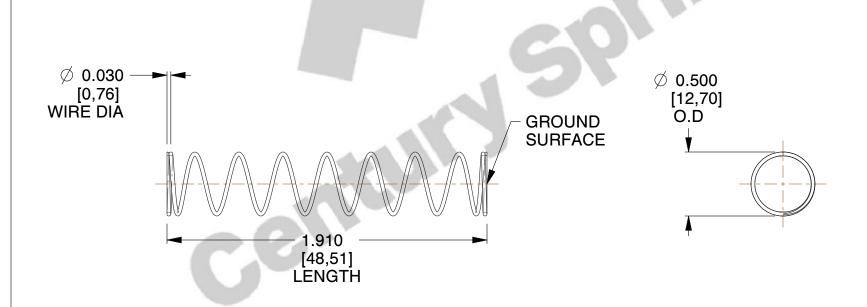

## **NOTES:**

1. Material : Music Wire 2. Finish : Glod Irridite

3. Ends: Closed and Ground

4. Total Coils: 10.000

5. Sugg. Max. Deflection: 1.400 (in) 6. Sugg. Max. Load: 2.300 (lbs)

7. All Drawing Dimensions are in Inches [mm]