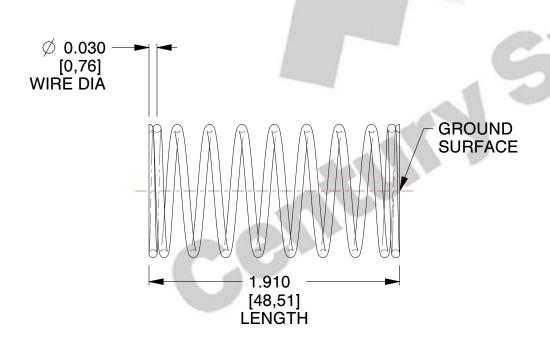

## **NOTES:**

1. Material : Stainless Steel

2. Finish: Glod Irridite

3. Ends: Closed and Ground

4. Total Coils: 10.000

5. Sugg. Max. Deflection: 0.390 (in)6. Sugg. Max. Load: 2.300 (lbs)

7. All Drawing Dimensions are in Inches [mm]

SCALE

2.778

COMPONENT

SPRINGS

11772

COMPRESSION SPRINGS

INCH [mm]

UNIT