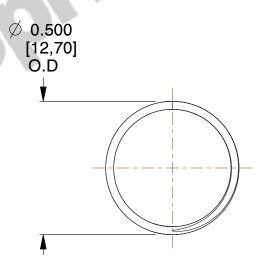

## **NOTES:**

1. Material : Stainless Steel

2. Finish: Glod Irridite

3. Ends: Closed and Ground

4. Total Coils: 10.000

5. Sugg. Max. Deflection: 0.390 (in)6. Sugg. Max. Load: 2.300 (lbs)

7. All Drawing Dimensions are in Inches [mm]

SCALE

2.778

COMPONENT

SPRINGS

11772

COMPRESSION SPRINGS

INCH [mm]

UNIT