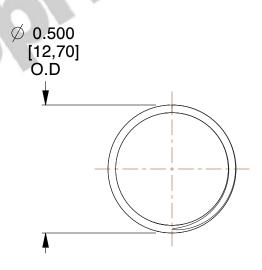

## **NOTES:**

1. Material : Music Wire 2. Finish : Glod Irridite

3. Ends: Closed and Ground

4. Total Coils: 10.000

5. Sugg. Max. Deflection: 0.530 (in)6. Sugg. Max. Load: 2.300 (lbs)

7. All Drawing Dimensions are in Inches [mm]

SCALE

2.667

11772

COMPONENT

COMPRESSION SPRINGS

UNIT
INCH [mm]
SHEET

**SPRINGS** 

1 of 1