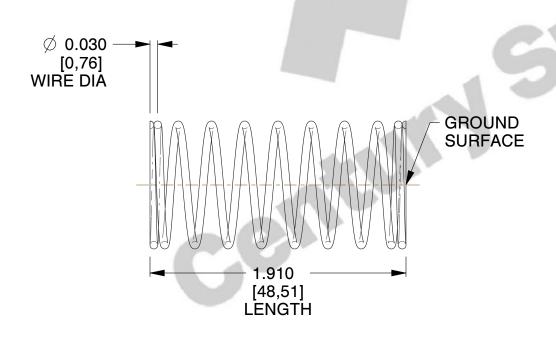

## **NOTES:**

1. Material : Music Wire 2. Finish : Glod Irridite

3. Ends: Closed and Ground

4. Total Coils: 10.000

5. Sugg. Max. Deflection: 0.530 (in)6. Sugg. Max. Load: 2.300 (lbs)

7. All Drawing Dimensions are in Inches [mm]

SCALE

2.667

11772

COMPONENT

COMPRESSION SPRINGS

UNIT
INCH [mm]
SHEET

**SPRINGS** 

1 of 1