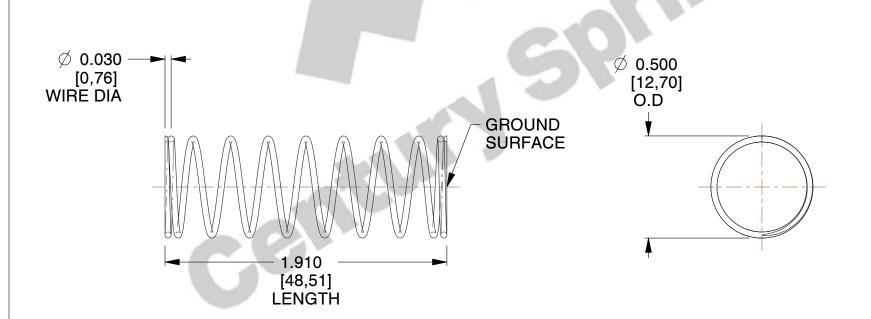

## **NOTES:**

1. Material: Music Wire 2. Finish: Glod Irridite

3. Ends: Closed and Ground

4. Total Coils: 10.000

5. Sugg. Max. Deflection: 0.750 (in) 6. Sugg. Max. Load: 2.300 (lbs)

7. All Drawing Dimensions are in Inches [mm]

SCALE

2.128

| COMPONENT           | SPRINGS |           |
|---------------------|---------|-----------|
| 11772               |         | UNIT      |
|                     |         | INCH [mm] |
| COMPRESSION SPRINGS |         | SHEET     |
|                     |         |           |