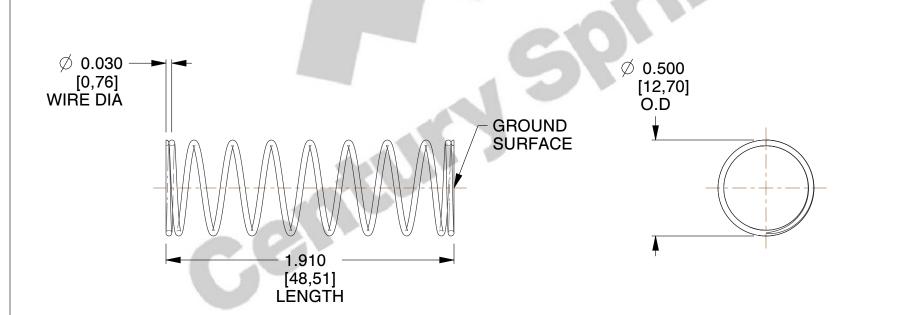

## **NOTES:**

1. Material : Stainless Steel

2. Finish: Glod Irridite

3. Ends: Closed and Ground

4. Total Coils: 10.000

5. Sugg. Max. Deflection: 0.650 (in)6. Sugg. Max. Load: 2.300 (lbs)

7. All Drawing Dimensions are in Inches [mm]

SCALE

2.000

11772

COMPONENT

COMPRESSION SPRINGS

UNIT
INCH [mm]
SHEET

**SPRINGS**