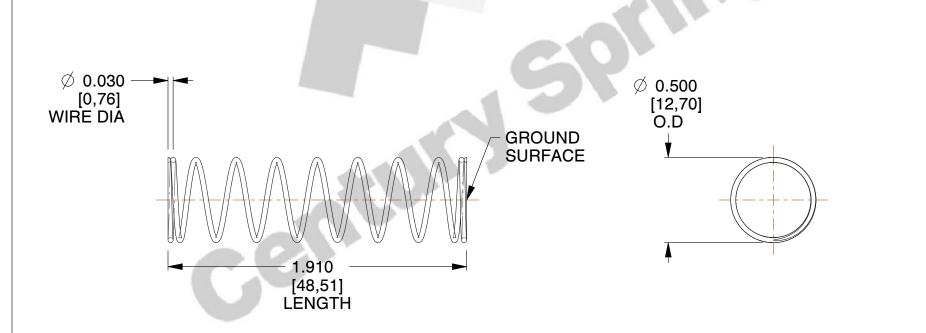

## **NOTES:**

1. Material : Stainless Steel

2. Finish: Glod Irridite

3. Ends: Closed and Ground

4. Total Coils: 10.000

5. Sugg. Max. Deflection: 0.760 (in)

6. Sugg. Max. Load: 2.300 (lbs)

7. All Drawing Dimensions are in Inches [mm]