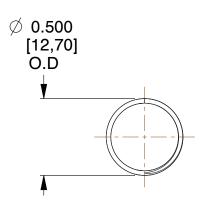

## **NOTES:**

1. Material: Stainless Steel 2. Finish: Glod Irridite

3. Ends: Closed and Ground

4. Total Coils: 10.000

5. Sugg. Max. Deflection: 0.830 (in) 6. Sugg. Max. Load: 2.300 (lbs)

7. All Drawing Dimensions are in Inches [mm]

1.600

SCALE

11772

COMPONENT

**COMPRESSION SPRINGS** 

UNIT INCH [mm] SHEET

**SPRINGS** 

1 of 1