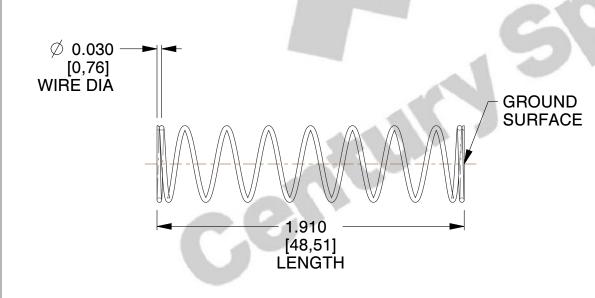

## **NOTES:**

1. Material: Stainless Steel 2. Finish: Glod Irridite

3. Ends: Closed and Ground

4. Total Coils: 10.000

5. Sugg. Max. Deflection: 0.830 (in) 6. Sugg. Max. Load: 2.300 (lbs)

7. All Drawing Dimensions are in Inches [mm]

1.600

SCALE

11772

COMPONENT

**COMPRESSION SPRINGS** 

UNIT INCH [mm] SHEET

**SPRINGS** 

1 of 1