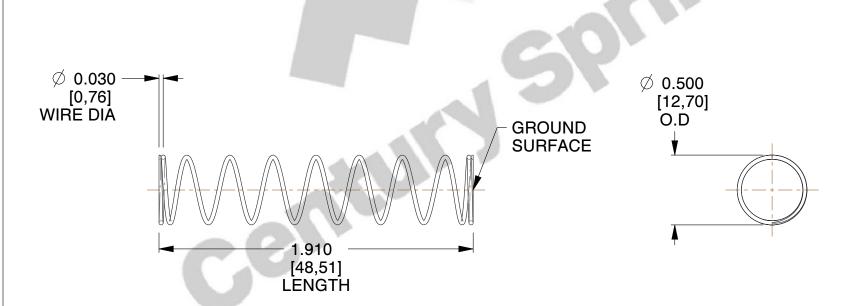

## **NOTES:**

1. Material : Stainless Steel

2. Finish: Glod Irridite

3. Ends: Closed and Ground

4. Total Coils: 10.000

5. Sugg. Max. Deflection: 0.950 (in)6. Sugg. Max. Load: 2.300 (lbs)

7. All Drawing Dimensions are in Inches [mm]