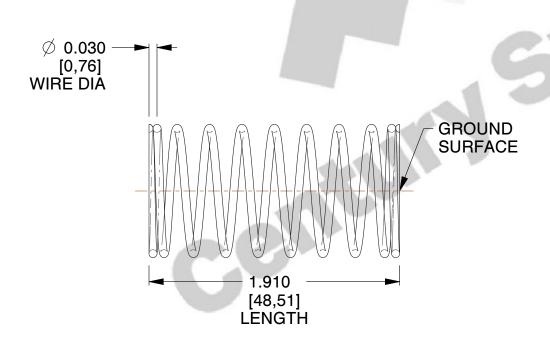

## **NOTES:**

1. Material: Stainless Steel

2. Finish: Glod Irridite

3. Ends: Closed and Ground

4. Total Coils: 10.000

5. Sugg. Max. Deflection: 0.350 (in) 6. Sugg. Max. Load: 2.300 (lbs)

7. All Drawing Dimensions are in Inches [mm]

SCALE

2.778

COMPONENT

11772

**COMPRESSION SPRINGS** 

UNIT

**SPRINGS** 

INCH [mm] SHEET