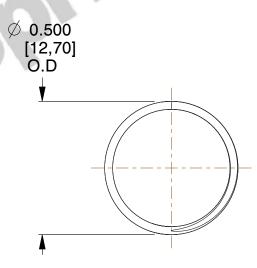

## **NOTES:**

1. Material: Stainless Steel

2. Finish: Glod Irridite

3. Ends: Closed and Ground

4. Total Coils: 10.000

5. Sugg. Max. Deflection: 0.350 (in) 6. Sugg. Max. Load: 2.300 (lbs)

7. All Drawing Dimensions are in Inches [mm]

SCALE

2.778

COMPONENT

11772

**COMPRESSION SPRINGS** 

UNIT

**SPRINGS** 

INCH [mm] SHEET