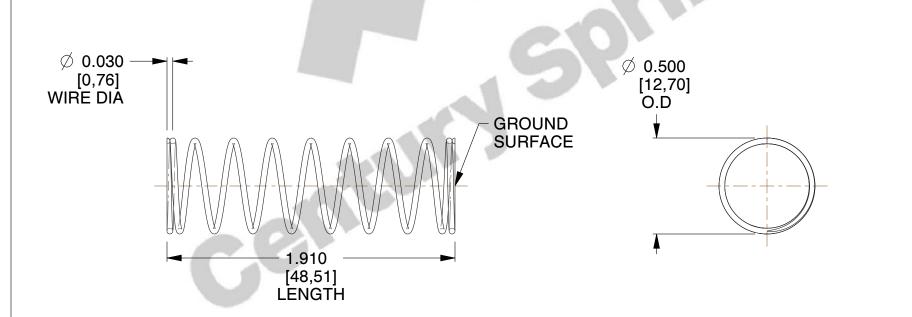

## **NOTES:**

1. Material : Stainless Steel

2. Finish: Glod Irridite

3. Ends: Closed and Ground

4. Total Coils: 10.000

5. Sugg. Max. Deflection: 0.590 (in)6. Sugg. Max. Load: 2.300 (lbs)

7. All Drawing Dimensions are in Inches [mm]

SCALE

2.000

11772
COMPRESSION SPRINGS

COMPONENT

UNIT
INCH [mm]
SHEET

1 of 1

**SPRINGS**