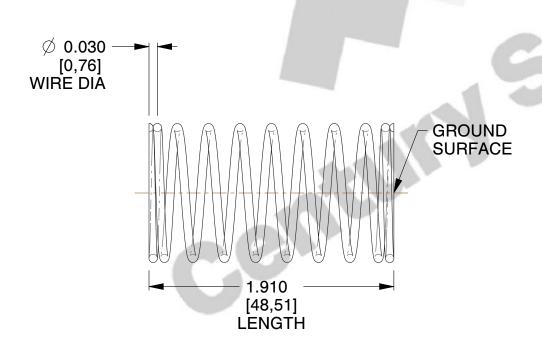

## **NOTES:**

1. Material : Stainless Steel

2. Finish: Glod Irridite

3. Ends: Closed and Ground

4. Total Coils: 10.000

5. Sugg. Max. Deflection: 0.370 (in)6. Sugg. Max. Load: 2.300 (lbs)

7. All Drawing Dimensions are in Inches [mm]

SCALE

2.899

COMPONENT

SPRINGS

11772

INCH [mm]

COMPRESSION SPRINGS

SHEET 1 of 1