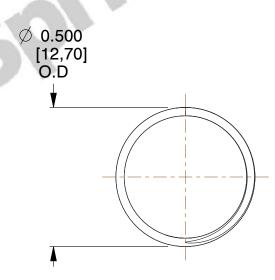

## **NOTES:**

1. Material : Stainless Steel

2. Finish: Glod Irridite

3. Ends: Closed and Ground

4. Total Coils: 10.000

5. Sugg. Max. Deflection: 0.370 (in)6. Sugg. Max. Load: 2.300 (lbs)

7. All Drawing Dimensions are in Inches [mm]

SCALE

2.899

COMPONENT

SPRINGS

11772

INCH [mm]

COMPRESSION SPRINGS

SHEET 1 of 1