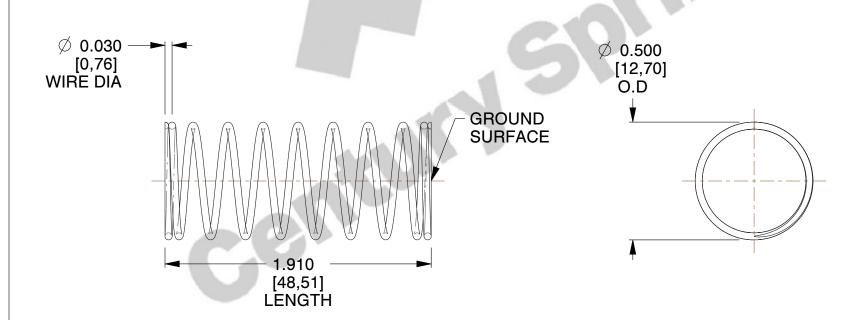

## **NOTES:**

1. Material: Music Wire 2. Finish: Glod Irridite

3. Ends: Closed and Ground

4. Total Coils: 10.000

5. Sugg. Max. Deflection: 0.480 (in) 6. Sugg. Max. Load: 2.300 (lbs)

7. All Drawing Dimensions are in Inches [mm]