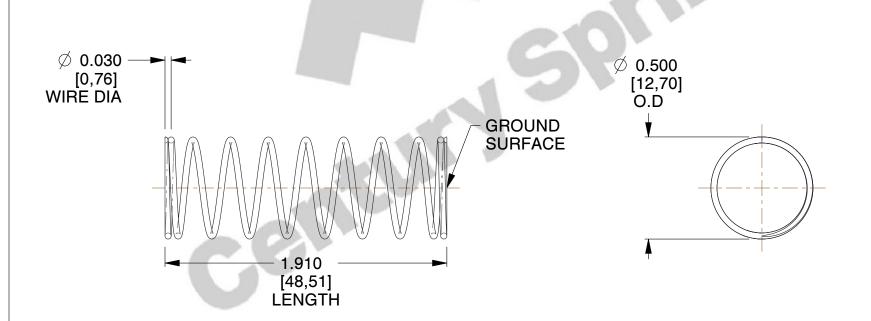

## **NOTES:**

1. Material : Music Wire 2. Finish : Glod Irridite

3. Ends: Closed and Ground

4. Total Coils: 10.000

5. Sugg. Max. Deflection: 0.610 (in)6. Sugg. Max. Load: 2.300 (lbs)

7. All Drawing Dimensions are in Inches [mm]