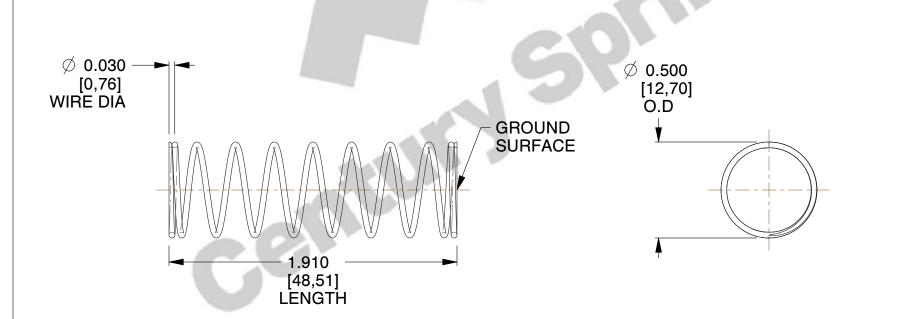

## **NOTES:**

1. Material : Stainless Steel 2. Finish : Glod Irridite

3. Ends: Closed and Ground

4. Total Coils: 10.000

5. Sugg. Max. Deflection: 0.530 (in)6. Sugg. Max. Load: 2.300 (lbs)

7. All Drawing Dimensions are in Inches [mm]