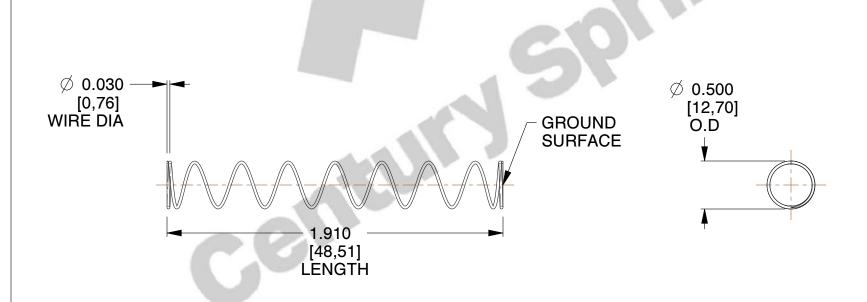

## **NOTES:**

1. Material : Stainless Steel

2. Finish: Glod Irridite

3. Ends: Closed and Ground

4. Total Coils: 10.000

5. Sugg. Max. Deflection: 1.300 (in)

6. Sugg. Max. Load: 2.300 (lbs)

7. All Drawing Dimensions are in Inches [mm]