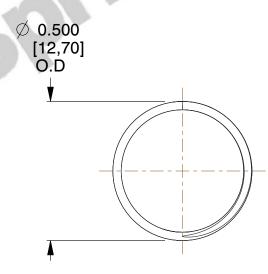

## **NOTES:**

1. Material : Music Wire 2. Finish : Glod Irridite

3. Ends: Closed and Ground

4. Total Coils: 10.000

5. Sugg. Max. Deflection: 0.360 (in) 6. Sugg. Max. Load: 2.300 (lbs)

7. All Drawing Dimensions are in Inches [mm]