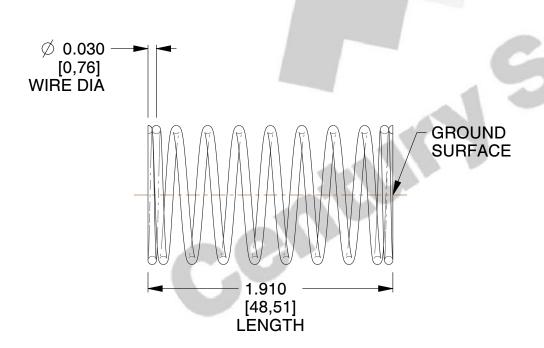

## **NOTES:**

1. Material : Music Wire 2. Finish : Glod Irridite

3. Ends: Closed and Ground

4. Total Coils: 10.000

5. Sugg. Max. Deflection: 0.360 (in) 6. Sugg. Max. Load: 2.300 (lbs)

7. All Drawing Dimensions are in Inches [mm]