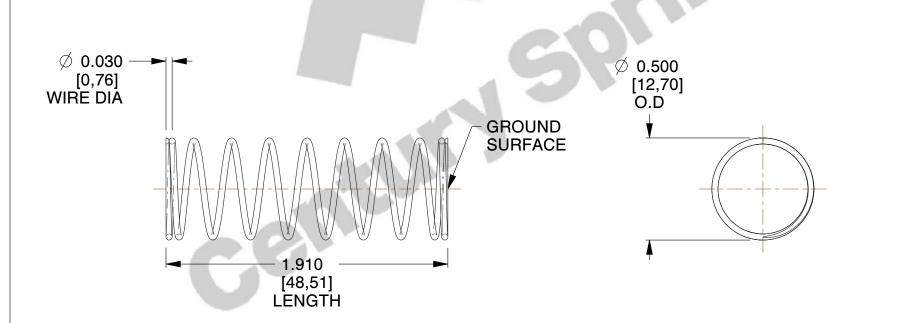

## **NOTES:**

1. Material : Stainless Steel

2. Finish: Glod Irridite

3. Ends: Closed and Ground

4. Total Coils: 10.000

5. Sugg. Max. Deflection: 0.470 (in)6. Sugg. Max. Load: 2.300 (lbs)

7. All Drawing Dimensions are in Inches [mm]