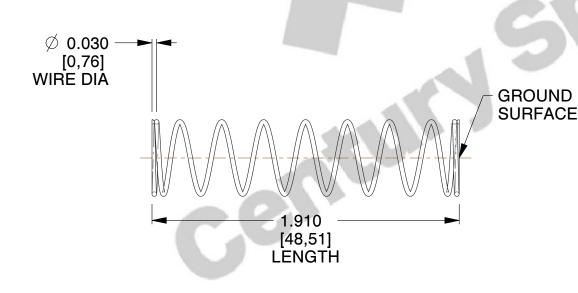

## **NOTES:**

1. Material : Stainless Steel 2. Finish : Glod Irridite

3. Ends: Closed and Ground

4. Total Coils: 10.000

5. Sugg. Max. Deflection: 0.690 (in) 6. Sugg. Max. Load: 2.300 (lbs)

7. All Drawing Dimensions are in Inches [mm]

1.600

SCALE

11772

COMPONENT

COMPRESSION SPRINGS

UNIT INCH [mm]

s \_\_

**SPRINGS** 