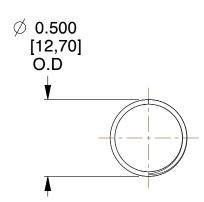

## **NOTES:**

1. Material : Stainless Steel 2. Finish : Glod Irridite

3. Ends: Closed and Ground

4. Total Coils: 10.000

5. Sugg. Max. Deflection: 0.690 (in) 6. Sugg. Max. Load: 2.300 (lbs)

7. All Drawing Dimensions are in Inches [mm]

1.600

SCALE

11772

COMPONENT

COMPRESSION SPRINGS

UNIT INCH [mm]

s \_\_

**SPRINGS** 