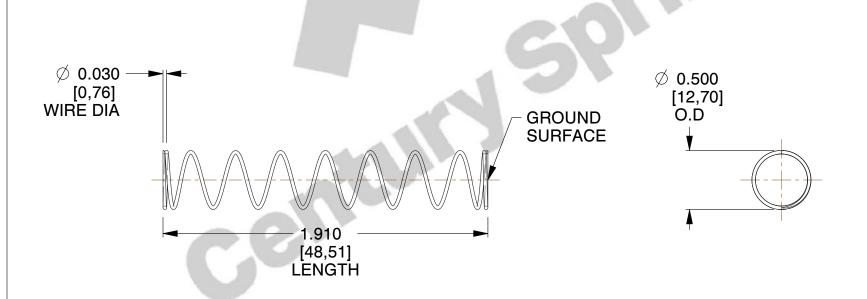

## **NOTES:**

1. Material : Music Wire 2. Finish : Glod Irridite

3. Ends: Closed and Ground

4. Total Coils: 10.000

5. Sugg. Max. Deflection: 1.200 (in) 6. Sugg. Max. Load: 2.300 (lbs)

7. All Drawing Dimensions are in Inches [mm]