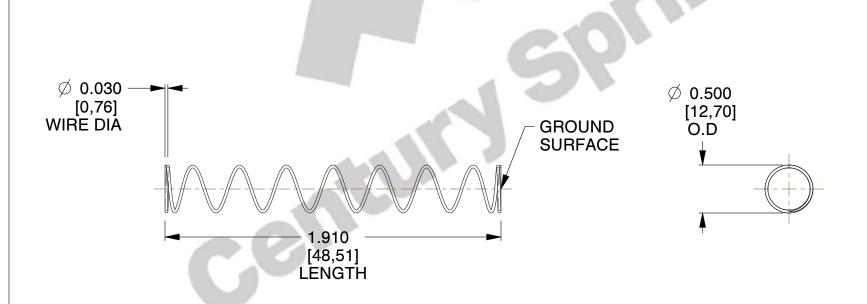

## **NOTES:**

1. Material : Stainless Steel

2. Finish: Glod Irridite

3. Ends: Closed and Ground

4. Total Coils: 10.000

5. Sugg. Max. Deflection: 1.200 (in)

6. Sugg. Max. Load: 2.300 (lbs)

7. All Drawing Dimensions are in Inches [mm]